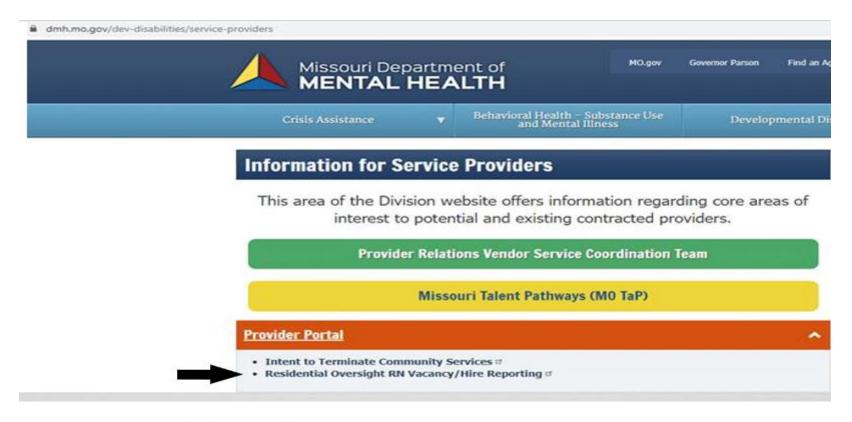

#### https://dmh.mo.gov/dev-disabilities/service-providers

- Provider Portal (Red-Cap)
- Residential Oversight RN Vacancy
  - 🕾 Electronic fillable form
  - Ability to upload/enter interim plan for RN Oversight coverage (if applicable)
  - A Identify coverage needs for completion of any scheduled Health Risk Screenings
    - <u>https://dmh.mo.gov/media/pdf/purchase-service-</u> <u>contract-services-sample</u>

#### Completion of RED-Cap RN Vacancy Notification

- Automated notification to regional office Quality Program Lead
- Assign Regional Office Quality Program RN to complete a review of the information submitted through the RED-Cap system
- Communicate any identified health and safety concerns or lack of interim plan to Division's designated Regional Office Director

- Identification of HRS coverage needs
  - Automated notification to Division Health and Wellness Coordinator
  - Division designee will complete the Health Risk Screening and applicable Health Risk support plans during vacancy.